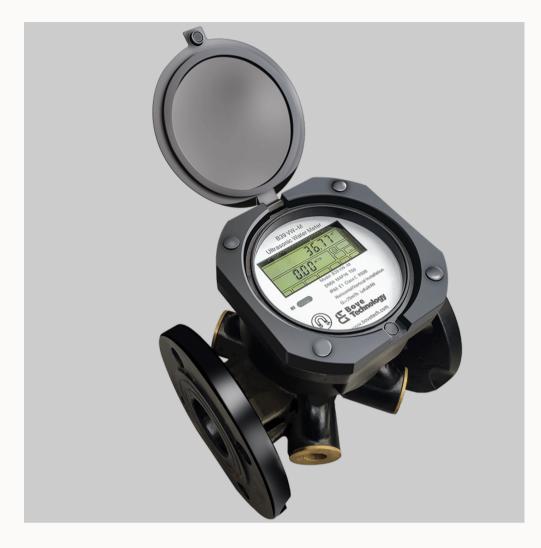

## B39 VW-M bulk Ultrasonic Water Meter

B39 VW-M, the high-precision bulk Ultrasonic Water Meter with double flow sensoring channels, developed for indoor/outdoor Commercial, District, Industrial, and Agricultural applications.

## **Specifications**

B39 VW-M, the high-precision bulk Ultrasonic Water Meter with double flow sensoring channels, developed for indoor/outdoor Commercial, District, Industrial, and Agricultural applications. B39 VW-M launched by BOVE combines years' experience in metering research and development, adopting state-of-the-art technology and sophisticated production.